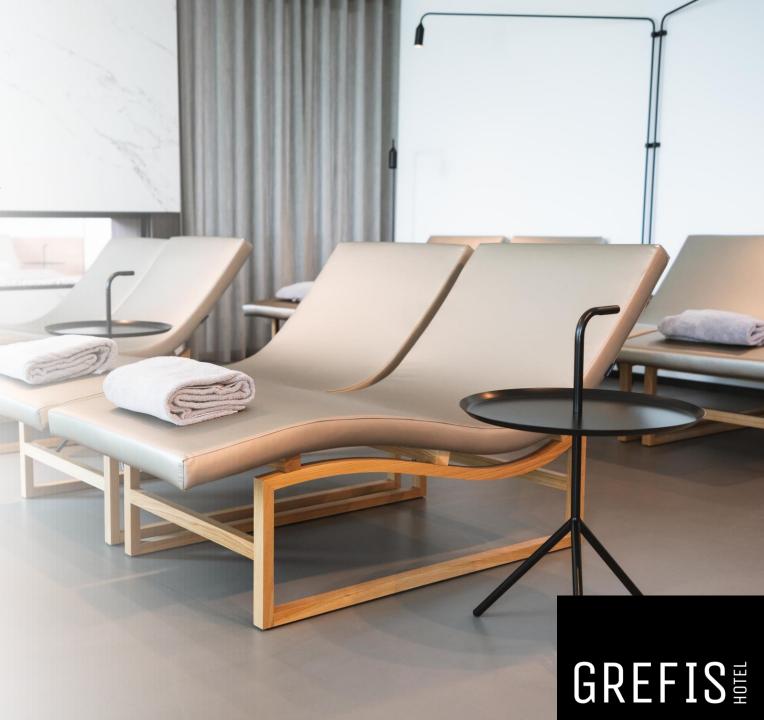

## GREFIS SPA

### TOUCH THE SKY.

This is the place to unwind - above the rooftops of Gräfelfing. We are a lifestyle spa for the highest demands, where the opposing elements of water and fire form an exciting symbiosis. Equipped by Starpool, the most modern design and highly developed technology meets traditional knowledge, further developed into innovative treatments with high-quality products from AQUA ORGANIC.

In addition to an elegant steam bath from STARPOOL, a Finnish sauna and a bio sauna from STARPOOL in a modern, traditional style, a Hydro Vertical Kneipp passage with colour effects, an ice fountain with finely ground ice and spacious relaxation rooms with a fireplace, there is also a heated rooftop pool. ZEROBODY - an innovative dryfloating bed for relaxation completes our GREFIS Spa.

The heart is our heated pool surrounded by comfortable sun loungers. For more holiday feelings, our 200m<sup>2</sup> GREFIS Rooftop terrace features our bar, where you can enjoy delicious snacks, cocktails and cold drinks.