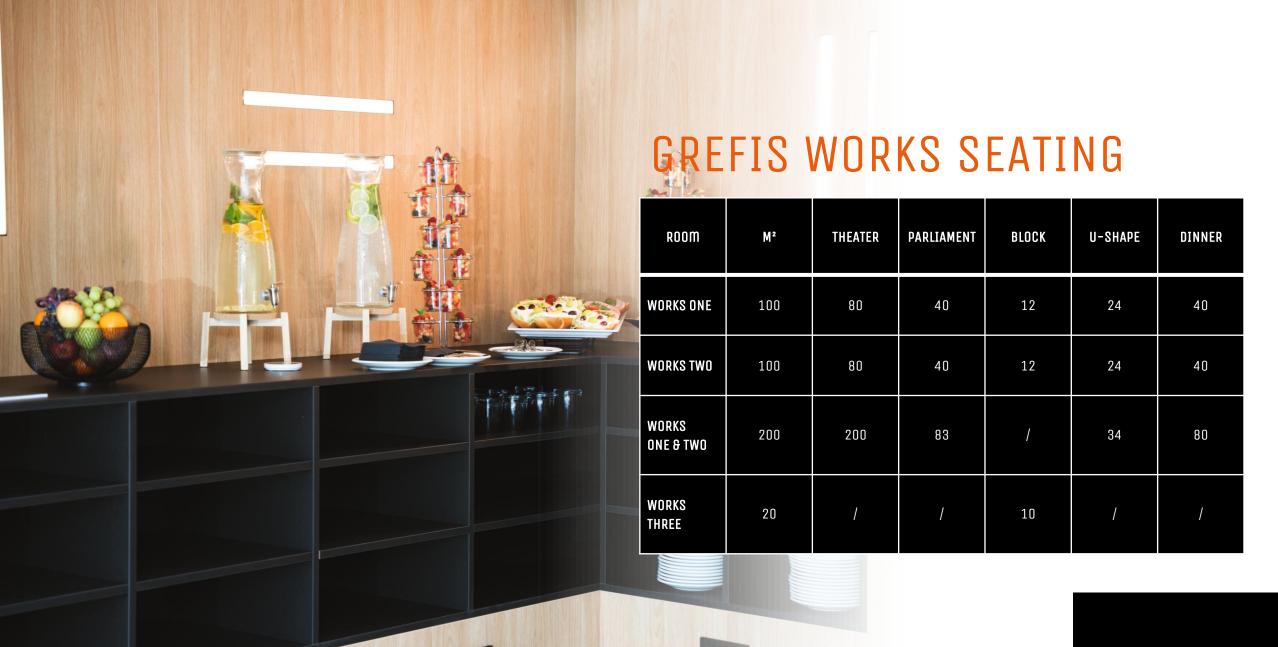

# GREFIS WORKS

### WE EXPLORE NEW HORIZONS.

A place where there are no limits to creativity: We have rooms and ideas for many occasions, innovative event technology and high-quality equipment for the highest demands enable a professional and creative process.

As desired, only better: light-flooded multifunctional rooms on the ground floor, fiber-optic Internet connection with high-speed WiFi, ClickShare conference technology, 98-inch presentation screens with video technology and sound system, digital FlipChart, coffee specialties from the coffee roasting manufactury DINZLER and creative catering by our restaurant THE CLUB.

We realize wishes and ideas for up to 200 people and assure with many years of know-how that every event is a successful experience in an exclusive setting.

GREFIS